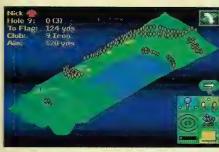

### SUPER GOLF

Golf on a hand held? Yep, Super Golf on the Game Gear is a full-colour golf simulation which boasts a variety of features normally associated with a 16bit game. These include club and iron selection, wind direction, along with swing and snap.

With on-screen icons, you select the angle of shot, spin or slice and you can set up tournaments with four players competing. Check out Super Golf in the shops now on Sega Game Gear.